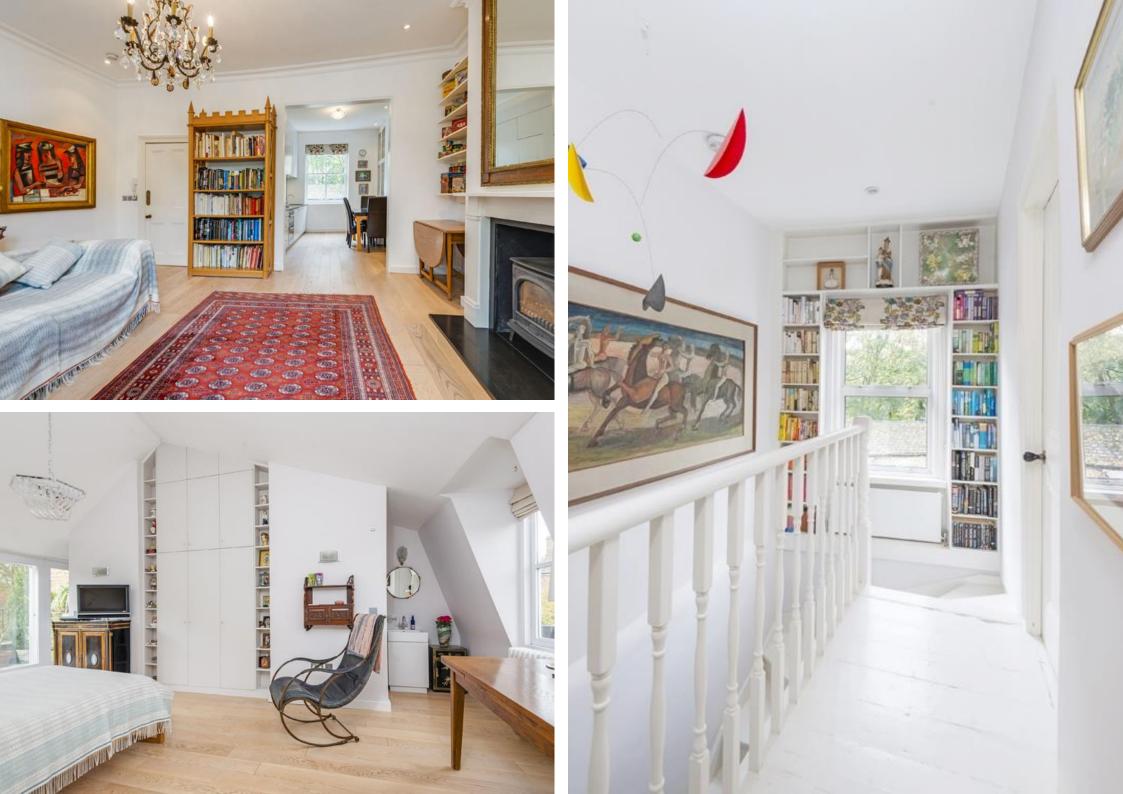

## South Hill Park, Hampstead NW3

A large, beautifully presented 4 bedroom upper maisonette (1,500 sq Ft), with a private entrance and a west facing balcony.

The maisonette is situated in the popular South Hill Park Conservation area, and set over the first, second & third floors of a Victorian property, above commercial premises. The property has lots of original features, wooden floors and a stunning master bedroom with a vaulted ceiling opening to a west facing balcony.

17' x 17' reception opening to kitchen/breakfast room • 20' master bedroom & ensuite shower room opening to • 16' west facing balcony • 3 bedrooms (1 ensuite)

- bathroom private entrance share of freehold residents permit parking
- EPC rating D