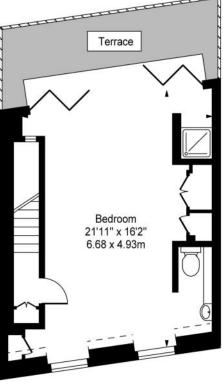

## Approx. Gross Internal Area 1,511 Sq Ft - 140.37 Sq M

## For Illustration Purposes Only - Not to Scale Floor Plan by www.nogaphotostudio.com

This floor plan should be used as a general outline for guidance only. Any intending purchaser or lessee should satisfy themselves by inspection, searches, enquiries and full survey as to the correctness of each statement. Any areas, measurements or distances quicted are approximate and should not be used to value a property or be the basis of any sale or let.