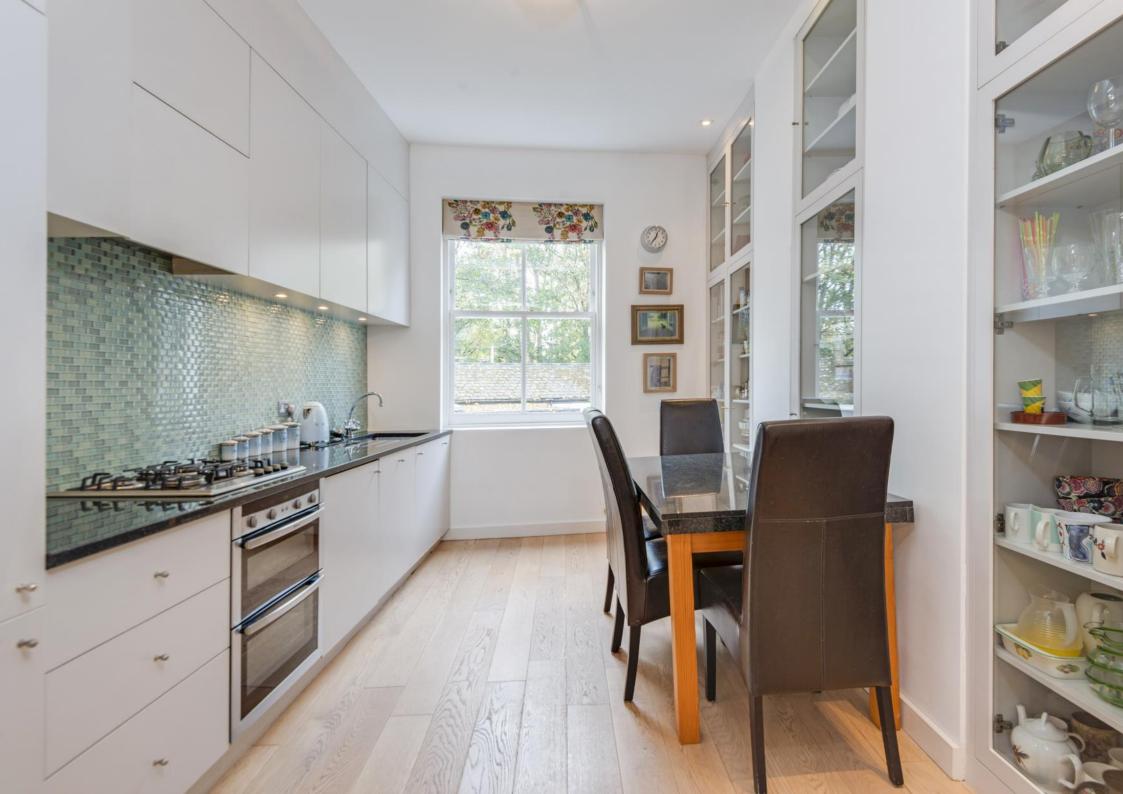

## South Hill Park, Hampstead NW3

A large, beautifully presented 4 bedroom upper maisonette (1,500 sq Ft), with a private entrance and a west facing balcony.

The maisonette is situated in the popular South Hill Park Conservation area, and set over the first, second & third floors of a Victorian property, above commercial premises. The property has lots of original features, wooden floors and a stunning master bedroom with a vaulted ceiling opening to a west facing balcony.