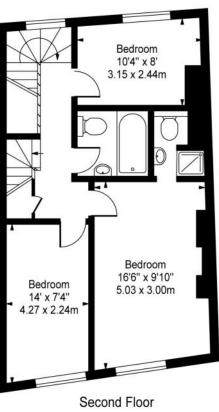

## Approx. Gross Internal Area 1,511 Sq Ft - 140.37 Sq M

## For Illustration Purposes Only - Not to Scale Floor Plan by www.nogaphotostudio.com

This floor plan should be used as a general outline for guidance only. Any intending purchaser or lessee should satisfy themselves by inspection, searches, enquiries and full survey as to the correctness of each statement. Any areas, measurements or distances quicted are approximate and should not be used to value a property or be the basis of any sale or let.