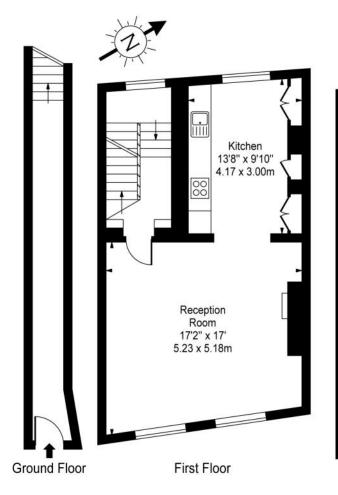

## Approx. Gross Internal Area 1,511 Sq Ft - 140.37 Sq M

## For Illustration Purposes Only - Not to Scale Floor Plan by www.nogaphotostudio.com

This floor plan should be used as a general outline for guidance only. Any intending purchaser or lessee should satisfy themselves by inspection, searches, enquiries and full survey as to the correctness of each statement. Any areas, measurements or distances quicted are approximate and should not be used to value a property or be the basis of any sale or let.