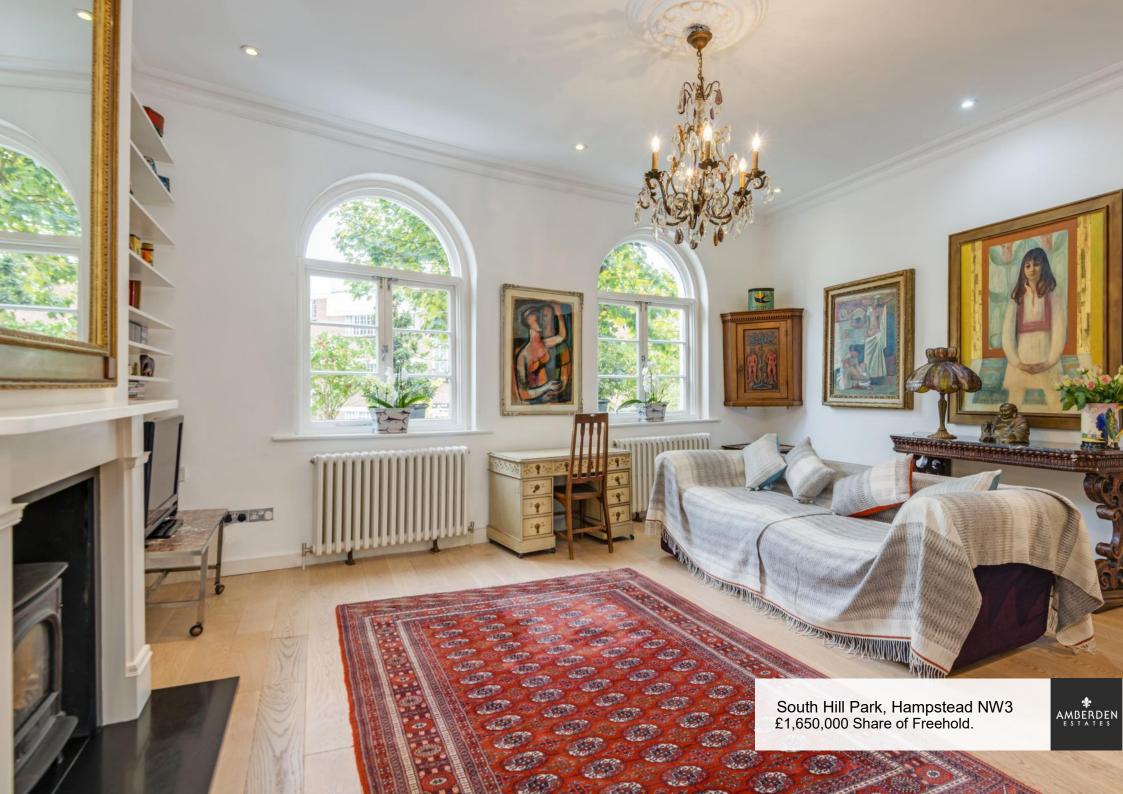

## South Hill Park, Hampstead NW3

A large, beautifully presented 4 bedroom upper maisonette (1,500 sq Ft), with a private entrance and a west facing balcony.

The maisonette is situated in the popular South Hill Park Conservation area, and set over the first, second & third floors of a Victorian property, above commercial premises. The property has lots of original features, wooden floors and a stunning master bedroom with a vaulted ceiling opening to a west facing balcony.

17' x 17' reception opening to kitchen/breakfast room • 20' master bedroom & ensuite shower room opening to • 16' west facing balcony • 3 bedrooms (1 ensuite)

- bathroom private entrance share of freehold residents permit parking
- EPC rating D

£1,650,000 Share of Freehold.

Third Floor